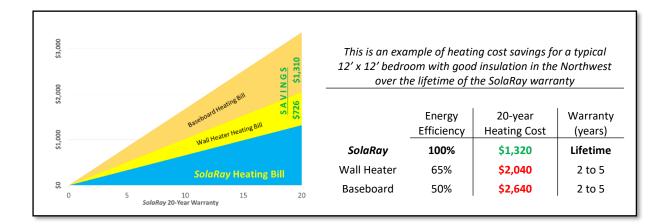

## Why SolaRay Panels Are the Smart Choice

When selecting the type of heating for a new home or condominium, a prospective homeowner's choice of heating systems is often limited to either inexpensive electric wall heaters or more expensive and complex forced air furnaces or heat pumps. Now there is another, and better, alternative to either of these heaters – Ducoterra's *SolaRay* ceiling-mounted radiant heating panels. *SolaRay* farinfrared radiant heating panels operate up to 35% more efficiently than wall heaters and 50% more than baseboard heaters. Yet they are inexpensive, require no maintenance, allow furniture placement anywhere unlike wall or baseboard heaters, and operate completely silently.

## Affordable and Efficient

Wall and baseboard heaters are the most inexpensive heaters on the market today with a low initial installation cost. Heating a home or room with *SolaRay* panels will cost slightly more initially, but since *SolaRay* panels consume 35% - 50% less energy to heat a room or home this cost savings adds up quickly. Furthermore, over a 30-year life of a home, **a wall heater would likely need replacing at 2 to 3** times as their expected lifetime is only 10 years per the NAHB, while *SolaRay* panels have a Lifetime Warranty and a 40-year expected lifetime.

When considering the total cost of ownership (TCO) – meaning initial cost, installation, annual operating and maintenance costs, and replacement costs, a *SolaRay* heater can pay for itself in just over 3 years compared to a baseboard heater and in just 7 years compared to cadet-type wall heaters.